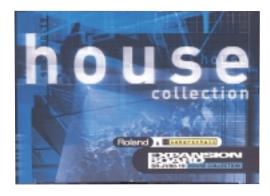

## House Collection

## Warning: Deep House Grooves Ahead.

The SR-JV80-19 House Collection is loaded with all the fresh loops, phrases and keyboard sounds needed to lay down your next house track. Developed in collaboration with Ueberschall, many of the sounds and loops were created by legendary house music producer Mousse T. Combined with the previously-released Techno and Hip-Hop expansions, Roland has the bases of groove music covered.

\*Product pictured is a prototype model. Actual product appearance may be subject to change.

- User-installable wave expansion board for expandable XV/XP/JV synthesizers
- 16MB\* of loops and sounds based on Ueberschall's acclaimed "HOUSEWORX!" and "jam box" CD-ROMs (from producer Mousse T.)
- Includes 255 waveforms: drum and percussion loops; piano and guitar phrases; piano, bass, brass and string sounds; hits and vocal samples
- Contains 256 patches including key split settings of loops and keyboard sounds for instant house music creation \*When converted to 16-bit linear format.